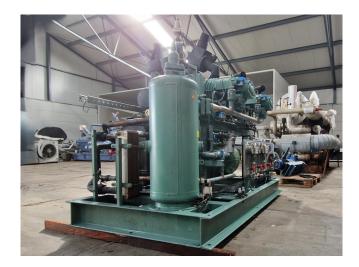

### Used Bitzer HSK6461-40-40P (x1) & HSK6461-60-40P (x1)

Used Bitzer HSK6461-40-40P (x1) & HSK6461-60-40P (x1) semi-hermetic screw compressors package on Freon. Complete with a Bitzer F2202N liquid receiver with a volume of 228 liters, Bitzer OA4088 oil separator, pressure safety switches/gauges, 2 BHE economizer, and liquid line filter drier. The compressor has a displacement of 330 m³/h at 50 Hz and 396 m³/h at 60 Hz.