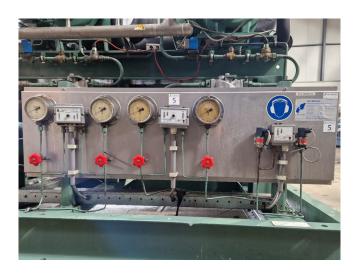

#### **Specifications**

| Type HSK6461-40-40P (x1) & HSK6461-60-40P (x1) & HSK6461-60-40P (x1)  Refrigerant Freon  kW at 0°C/+40°C 321,6  kW at -5°C/+40°C 276,4  kW at -10°C/+40°C 235,8  kW at -20°C/+40°C 166,8  Capacity Control ✓ On steel base frame ✓  Pressure safety switches ✓  Hp/Lp/Op  Pressure gauges ✓  Hp/Lp/Op |
|-------------------------------------------------------------------------------------------------------------------------------------------------------------------------------------------------------------------------------------------------------------------------------------------------------|
| Refrigerant Freon  kW at 0°C/+40°C 321,6  kW at -5°C/+40°C 276,4  kW at -10°C/+40°C 235,8  kW at -20°C/+40°C 166,8  Capacity Control  On steel base frame  Pressure safety switches  Hp/Lp/Op  Pressure gauges                                                                                        |
| kW at 0°C/+40°C 321,6 kW at -5°C/+40°C 276,4 kW at -10°C/+40°C 235,8 kW at -20°C/+40°C 166,8  Capacity Control  On steel base frame  Pressure safety switches  Hp/Lp/Op  Pressure gauges                                                                                                              |
| kW at -5°C/+40°C 276,4 kW at -10°C/+40°C 235,8 kW at -20°C/+40°C 166,8  Capacity Control  On steel base frame  Pressure safety switches  Hp/Lp/Op  Pressure gauges                                                                                                                                    |
| kW at -10°C/+40°C 235,8 kW at -20°C/+40°C 166,8  Capacity Control  On steel base frame  Pressure safety switches  Hp/Lp/Op  Pressure gauges                                                                                                                                                           |
| kW at -20°C/+40°C 166,8  Capacity Control   On steel base frame   Pressure safety switches   Hp/Lp/Op  Pressure gauges   ✓                                                                                                                                                                            |
| Capacity Control  On steel base frame  Pressure safety switches  Hp/Lp/Op  Pressure gauges                                                                                                                                                                                                            |
| On steel base frame   Pressure safety switches   Hp/Lp/Op  Pressure gauges                                                                                                                                                                                                                            |
| Pressure safety switches  Hp/Lp/Op Pressure gauges                                                                                                                                                                                                                                                    |
| Hp/Lp/Op Pressure gauges ✓                                                                                                                                                                                                                                                                            |
| Pressure gauges ✓                                                                                                                                                                                                                                                                                     |
|                                                                                                                                                                                                                                                                                                       |
| Hp/Lp/Op                                                                                                                                                                                                                                                                                              |
|                                                                                                                                                                                                                                                                                                       |
| Liquid receiver 🗸                                                                                                                                                                                                                                                                                     |
| Liquid receiver ltr. 228 L                                                                                                                                                                                                                                                                            |
| Oil separator 🗸                                                                                                                                                                                                                                                                                       |
| Liquid line filter drier 🗸                                                                                                                                                                                                                                                                            |
| Sight Glass 🗸                                                                                                                                                                                                                                                                                         |
| Solenoid Valve                                                                                                                                                                                                                                                                                        |
| m3 / h $$ 50 Hz - 330 m³/h / 60 Hz                                                                                                                                                                                                                                                                    |
| - 396 m³/h                                                                                                                                                                                                                                                                                            |
| Remarks   Y.o.b. 2013                                                                                                                                                                                                                                                                                 |
| Package / Rack                                                                                                                                                                                                                                                                                        |

### Used Bitzer HSK6461-40-40P (x1) & HSK6461-60-40P (x1)

Used Bitzer HSK6461-40-40P (x1) & HSK6461-60-40P (x1) semi-hermetic screw compressors package on Freon. Complete with a Bitzer F2202N liquid receiver with a volume of 228 liters, Bitzer OA4088 oil separator, pressure safety switches/gauges, 2 BHE economizer, and liquid line filter drier. The compressor has a displacement of 330 m³/h at 50 Hz and 396 m³/h at 60 Hz.