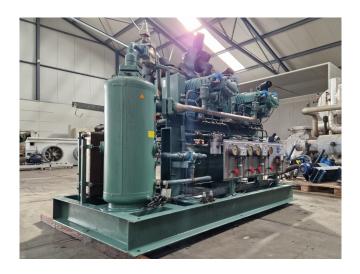

### Used Bitzer HSK6461-40-40P (x1) & HSK6461-60-40P (x1)

Used Bitzer HSK6461-40-40P (x1) & HSK6461-60-40P (x1) semi-hermetic screw compressors package on Freon. Complete with a Bitzer F2202N liquid receiver with a volume of 228 liters, Bitzer OA4088 oil separator, pressure safety switches/gauges, 2 BHE economizer, and liquid line filter drier. The compressor has a displacement of 330 m³/h at 50 Hz and 396 m³/h at 60 Hz.