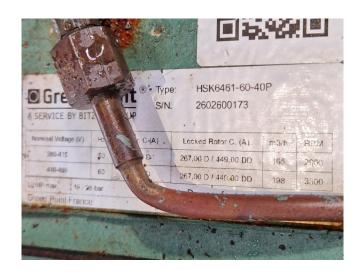

#### **Specifications**

| Type HSK6461-40-40P (x1) & HSK6461-60-40P (x1) & HSK6461-60-40P (x1)  Refrigerant Freon  kW at 0°C/+40°C 321,6  kW at -5°C/+40°C 276,4  kW at -10°C/+40°C 235,8  kW at -20°C/+40°C 166,8  Capacity Control ✓ On steel base frame ✓  Pressure safety switches ✓  Hp/Lp/Op  Pressure gauges ✓  Hp/Lp/Op |
|-------------------------------------------------------------------------------------------------------------------------------------------------------------------------------------------------------------------------------------------------------------------------------------------------------|
| Refrigerant Freon  kW at 0°C/+40°C 321,6  kW at -5°C/+40°C 276,4  kW at -10°C/+40°C 235,8  kW at -20°C/+40°C 166,8  Capacity Control  On steel base frame  Pressure safety switches  Hp/Lp/Op  Pressure gauges                                                                                        |
| kW at 0°C/+40°C 321,6 kW at -5°C/+40°C 276,4 kW at -10°C/+40°C 235,8 kW at -20°C/+40°C 166,8  Capacity Control  On steel base frame  Pressure safety switches  Hp/Lp/Op  Pressure gauges                                                                                                              |
| kW at -5°C/+40°C 276,4 kW at -10°C/+40°C 235,8 kW at -20°C/+40°C 166,8  Capacity Control  On steel base frame  Pressure safety switches  Hp/Lp/Op  Pressure gauges                                                                                                                                    |
| kW at -10°C/+40°C 235,8 kW at -20°C/+40°C 166,8  Capacity Control  On steel base frame  Pressure safety switches  Hp/Lp/Op  Pressure gauges                                                                                                                                                           |
| kW at -20°C/+40°C 166,8  Capacity Control   On steel base frame   Pressure safety switches   Hp/Lp/Op  Pressure gauges   ✓                                                                                                                                                                            |
| Capacity Control  On steel base frame  Pressure safety switches  Hp/Lp/Op  Pressure gauges                                                                                                                                                                                                            |
| On steel base frame   Pressure safety switches   Hp/Lp/Op  Pressure gauges                                                                                                                                                                                                                            |
| Pressure safety switches  Hp/Lp/Op Pressure gauges                                                                                                                                                                                                                                                    |
| Hp/Lp/Op Pressure gauges ✓                                                                                                                                                                                                                                                                            |
| Pressure gauges ✓                                                                                                                                                                                                                                                                                     |
|                                                                                                                                                                                                                                                                                                       |
| Hp/Lp/Op                                                                                                                                                                                                                                                                                              |
|                                                                                                                                                                                                                                                                                                       |
| Liquid receiver 🗸                                                                                                                                                                                                                                                                                     |
| Liquid receiver ltr. 228 L                                                                                                                                                                                                                                                                            |
| Oil separator 🗸                                                                                                                                                                                                                                                                                       |
| Liquid line filter drier 🗸                                                                                                                                                                                                                                                                            |
| Sight Glass 🗸                                                                                                                                                                                                                                                                                         |
| Solenoid Valve                                                                                                                                                                                                                                                                                        |
| m3 / h $$ 50 Hz - 330 m³/h / 60 Hz                                                                                                                                                                                                                                                                    |
| - 396 m³/h                                                                                                                                                                                                                                                                                            |
| Remarks   Y.o.b. 2013                                                                                                                                                                                                                                                                                 |
| Package / Rack                                                                                                                                                                                                                                                                                        |

### Used Bitzer HSK6461-40-40P (x1) & HSK6461-60-40P (x1)

Used Bitzer HSK6461-40-40P (x1) & HSK6461-60-40P (x1) semi-hermetic screw compressors package on Freon. Complete with a Bitzer F2202N liquid receiver with a volume of 228 liters, Bitzer OA4088 oil separator, pressure safety switches/gauges, 2 BHE economizer, and liquid line filter drier. The compressor has a displacement of 330 m³/h at 50 Hz and 396 m³/h at 60 Hz.