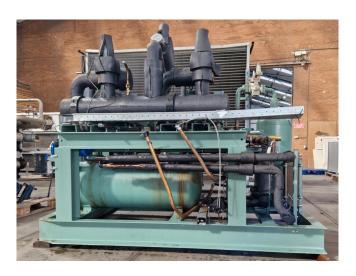

### Used Bitzer HSK6461-40-40P (x1) & HSK6461-60-40P (x1)

Used Bitzer HSK6461-40-40P (x1) & HSK6461-60-40P (x1) semi-hermetic screw compressors package on Freon. Complete with a Bitzer F2202N liquid receiver with a volume of 228 liters, Bitzer OA4088 oil separator, pressure safety switches/gauges, 2 BHE economizer, and liquid line filter drier. The compressor has a displacement of 330 m³/h at 50 Hz and 396 m³/h at 60 Hz.