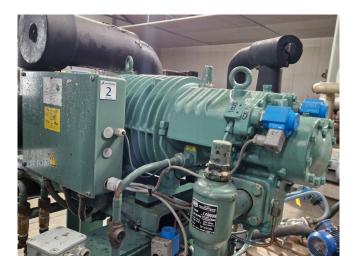

### Used Bitzer HSK6461-40-40P (x1) & HSK6461-60-40P (x1)

Used Bitzer HSK6461-40-40P (x1) & HSK6461-60-40P (x1) semi-hermetic screw compressors package on Freon. Complete with a Bitzer F2202N liquid receiver with a volume of 228 liters, Bitzer OA4088 oil separator, pressure safety switches/gauges, 2 BHE economizer, and liquid line filter drier. The compressor has a displacement of 330 m³/h at 50 Hz and 396 m³/h at 60 Hz.