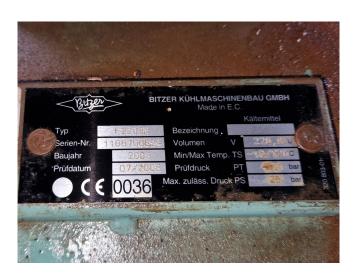

### Used Bitzer HSK6461-40-40P (x1) & HSK6461-60-40P (x1)

Used Bitzer HSK6461-40-40P (x1) & HSK6461-60-40P (x1) semi-hermetic screw compressors package on Freon. Complete with a Bitzer F2202N liquid receiver with a volume of 228 liters, Bitzer OA4088 oil separator, pressure safety switches/gauges, 2 BHE economizer, and liquid line filter drier. The compressor has a displacement of 330 m³/h at 50 Hz and 396 m³/h at 60 Hz.