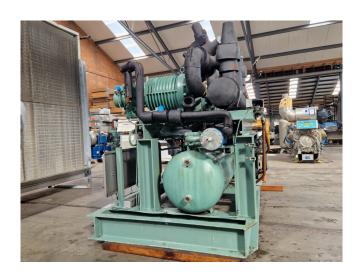

### Used Bitzer HSK6461-40-40P (x1) & HSK6461-60-40P (x1)

Used Bitzer HSK6461-40-40P (x1) & HSK6461-60-40P (x1) semi-hermetic screw compressors package on Freon. Complete with a Bitzer F2202N liquid receiver with a volume of 228 liters, Bitzer OA4088 oil separator, pressure safety switches/gauges, 2 BHE economizer, and liquid line filter drier. The compressor has a displacement of 330 m³/h at 50 Hz and 396 m³/h at 60 Hz.