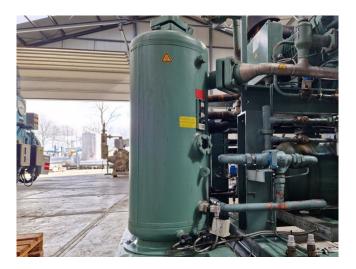

### Used Bitzer HSK6461-40-40P (x1) & HSK6461-60-40P (x1)

Used Bitzer HSK6461-40-40P (x1) & HSK6461-60-40P (x1) semi-hermetic screw compressors package on Freon. Complete with a Bitzer F2202N liquid receiver with a volume of 228 liters, Bitzer OA4088 oil separator, pressure safety switches/gauges, 2 BHE economizer, and liquid line filter drier. The compressor has a displacement of 330 m³/h at 50 Hz and 396 m³/h at 60 Hz.