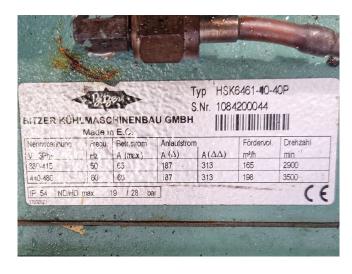

#### **Specifications**

| Type HSK6461-40-40P (x1) & HSK6461-60-40P (x1) & HSK6461-60-40P (x1)  Refrigerant Freon  kW at 0°C/+40°C 321,6  kW at -5°C/+40°C 276,4  kW at -10°C/+40°C 235,8  kW at -20°C/+40°C 166,8  Capacity Control ✓ On steel base frame ✓  Pressure safety switches ✓  Hp/Lp/Op  Pressure gauges ✓  Hp/Lp/Op |
|-------------------------------------------------------------------------------------------------------------------------------------------------------------------------------------------------------------------------------------------------------------------------------------------------------|
| Refrigerant Freon  kW at 0°C/+40°C 321,6  kW at -5°C/+40°C 276,4  kW at -10°C/+40°C 235,8  kW at -20°C/+40°C 166,8  Capacity Control  On steel base frame  Pressure safety switches  Hp/Lp/Op  Pressure gauges                                                                                        |
| kW at 0°C/+40°C 321,6 kW at -5°C/+40°C 276,4 kW at -10°C/+40°C 235,8 kW at -20°C/+40°C 166,8  Capacity Control  On steel base frame  Pressure safety switches  Hp/Lp/Op  Pressure gauges                                                                                                              |
| kW at -5°C/+40°C 276,4 kW at -10°C/+40°C 235,8 kW at -20°C/+40°C 166,8  Capacity Control  On steel base frame  Pressure safety switches  Hp/Lp/Op  Pressure gauges                                                                                                                                    |
| kW at -10°C/+40°C 235,8 kW at -20°C/+40°C 166,8  Capacity Control  On steel base frame  Pressure safety switches  Hp/Lp/Op  Pressure gauges                                                                                                                                                           |
| kW at -20°C/+40°C 166,8  Capacity Control   On steel base frame   Pressure safety switches   Hp/Lp/Op  Pressure gauges   ✓                                                                                                                                                                            |
| Capacity Control  On steel base frame  Pressure safety switches  Hp/Lp/Op  Pressure gauges                                                                                                                                                                                                            |
| On steel base frame   Pressure safety switches   Hp/Lp/Op  Pressure gauges                                                                                                                                                                                                                            |
| Pressure safety switches  Hp/Lp/Op Pressure gauges                                                                                                                                                                                                                                                    |
| Hp/Lp/Op Pressure gauges ✓                                                                                                                                                                                                                                                                            |
| Pressure gauges ✓                                                                                                                                                                                                                                                                                     |
|                                                                                                                                                                                                                                                                                                       |
| Hp/Lp/Op                                                                                                                                                                                                                                                                                              |
|                                                                                                                                                                                                                                                                                                       |
| Liquid receiver 🗸                                                                                                                                                                                                                                                                                     |
| Liquid receiver ltr. 228 L                                                                                                                                                                                                                                                                            |
| Oil separator 🗸                                                                                                                                                                                                                                                                                       |
| Liquid line filter drier 🗸                                                                                                                                                                                                                                                                            |
| Sight Glass 🗸                                                                                                                                                                                                                                                                                         |
| Solenoid Valve                                                                                                                                                                                                                                                                                        |
| m3 / h $$ 50 Hz - 330 m³/h / 60 Hz                                                                                                                                                                                                                                                                    |
| - 396 m³/h                                                                                                                                                                                                                                                                                            |
| Remarks   Y.o.b. 2013                                                                                                                                                                                                                                                                                 |
| Package / Rack                                                                                                                                                                                                                                                                                        |

### Used Bitzer HSK6461-40-40P (x1) & HSK6461-60-40P (x1)

Used Bitzer HSK6461-40-40P (x1) & HSK6461-60-40P (x1) semi-hermetic screw compressors package on Freon. Complete with a Bitzer F2202N liquid receiver with a volume of 228 liters, Bitzer OA4088 oil separator, pressure safety switches/gauges, 2 BHE economizer, and liquid line filter drier. The compressor has a displacement of 330 m³/h at 50 Hz and 396 m³/h at 60 Hz.