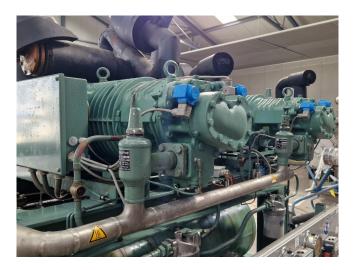

### Used Bitzer HSK6461-40-40P (x1) & HSK6461-60-40P (x1)

Used Bitzer HSK6461-40-40P (x1) & HSK6461-60-40P (x1) semi-hermetic screw compressors package on Freon. Complete with a Bitzer F2202N liquid receiver with a volume of 228 liters, Bitzer OA4088 oil separator, pressure safety switches/gauges, 2 BHE economizer, and liquid line filter drier. The compressor has a displacement of 330 m³/h at 50 Hz and 396 m³/h at 60 Hz.