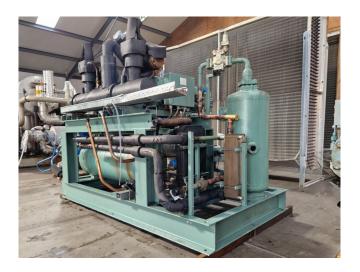

### Used Bitzer HSK6461-40-40P (x1) & HSK6461-60-40P (x1)

Used Bitzer HSK6461-40-40P (x1) & HSK6461-60-40P (x1) semi-hermetic screw compressors package on Freon. Complete with a Bitzer F2202N liquid receiver with a volume of 228 liters, Bitzer OA4088 oil separator, pressure safety switches/gauges, 2 BHE economizer, and liquid line filter drier. The compressor has a displacement of 330 m³/h at 50 Hz and 396 m³/h at 60 Hz.