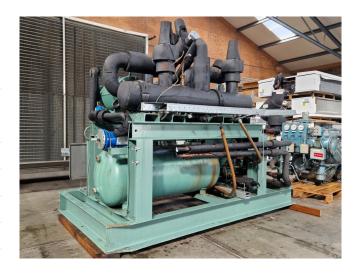

# Bitzer HSK6461-40-40P (x1) & HSK6461-60-40P (x1)

### Used Bitzer HSK6461-40-40P (x1) & HSK6461-60-40P (x1)

Used Bitzer HSK6461-40-40P (x1) & HSK6461-60-40P (x1) semi-hermetic screw compressors package on Freon. Complete with a Bitzer F2202N liquid receiver with a volume of 228 liters, Bitzer OA4088 oil separator, pressure safety switches/gauges, 2 BHE economizer, and liquid line filter drier. The compressor has a displacement of 330 m³/h at 50 Hz and 396 m³/h at 60 Hz.