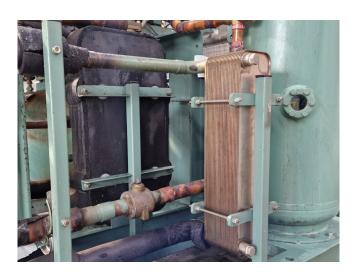

### Used Bitzer HSK6461-40-40P (x1) & HSK6461-60-40P (x1)

Used Bitzer HSK6461-40-40P (x1) & HSK6461-60-40P (x1) semi-hermetic screw compressors package on Freon. Complete with a Bitzer F2202N liquid receiver with a volume of 228 liters, Bitzer OA4088 oil separator, pressure safety switches/gauges, 2 BHE economizer, and liquid line filter drier. The compressor has a displacement of 330 m³/h at 50 Hz and 396 m³/h at 60 Hz.