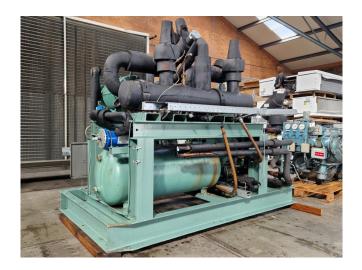

# Bitzer HSK6461-40-40P (x1) & HSK6461-60-40P (x1)

### Used Bitzer HSK6461-40-40P (x1) & HSK6461-60-40P (x1)

Used Bitzer HSK6461-40-40P (x1) & HSK6461-60-40P (x1) semi-hermetic screw compressors package on Freon. Complete with a Bitzer F2202N liquid receiver with a volume of 228 liters, Bitzer OA4088 oil separator, pressure safety switches/gauges, 2 BHE economizer, and liquid line filter drier. The compressor has a displacement of 330 m³/h at 50 Hz and 396 m³/h at 60 Hz.