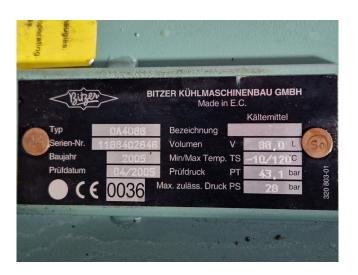

### Used Bitzer HSK6461-40-40P (x1) & HSK6461-60-40P (x1)

Used Bitzer HSK6461-40-40P (x1) & HSK6461-60-40P (x1) semi-hermetic screw compressors package on Freon. Complete with a Bitzer F2202N liquid receiver with a volume of 228 liters, Bitzer OA4088 oil separator, pressure safety switches/gauges, 2 BHE economizer, and liquid line filter drier. The compressor has a displacement of 330 m³/h at 50 Hz and 396 m³/h at 60 Hz.