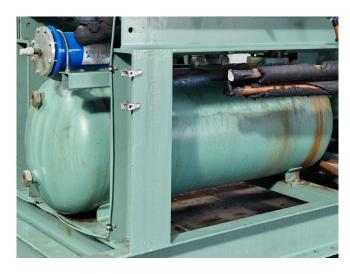

### Used Bitzer HSK6461-40-40P (x1) & HSK6461-60-40P (x1)

Used Bitzer HSK6461-40-40P (x1) & HSK6461-60-40P (x1) semi-hermetic screw compressors package on Freon. Complete with a Bitzer F2202N liquid receiver with a volume of 228 liters, Bitzer OA4088 oil separator, pressure safety switches/gauges, 2 BHE economizer, and liquid line filter drier. The compressor has a displacement of 330 m³/h at 50 Hz and 396 m³/h at 60 Hz.